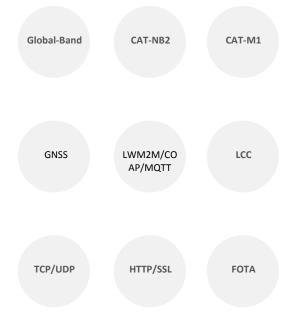

### **General Features**

Support Bands: CAT-M: B1/B2/B3/B4/B5/B8/B12/B13/B14/B18/B19/B20/B25/B2 6/B27/B28/B66/B85 CAT-NB: B1/B2/B3/B4/B5/B8/B12/B13/B18/B19/B20/B25/B26/B2 8/B66/B71/B85 LTE RF Power Class: 5 GSM/GPRS: 850/900/1800/1900MHz Control Via AT Commands Supply voltage range: 3.0V-4.6VOperation temperature: -40 °C to +85 °C Dimensions:  $24 \times 24 \times 2.3$  mm Weight:  $2.9 \pm 0.2g$ 

**GNSS** GPS, Beidou, GLONASS, Galileo

#### Data

Cat-M:

- Uplink: up to 1119Kbps Downlink: up to 589Kbps NB-IoT:

- Uplink: up to 150Kbps Downlink: up to 136Kbps EDGE:

Uplink up to 236.8Kbps, Downlink up to 236.8Kbps
GPRS:
Uplink up to 85.6Kbps, Downlink up to 85.6Kbps

## **Other Features**

TCP/UDP HTTP/HTTPS/TLS/DTLS/PING/LWM2M/COAP/MQTT Ayla Cloud Firmware update via USB FOTA EAT